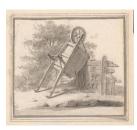

Title: Study of Trees Date: 1803 Primary Maker: Hendrik van Cranenburgh Medium: brush and gray wash over black chalk