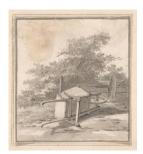

## **Basic Report**

Title: Study of a wheelbarrow in a wooded landscape Date: 1780 Primary Maker: Hendrik van Cranenburgh Medium: Graphite, gray wash on paper

Title: Study of a wheelbarrow in a wooded landscape Date: 1780 Primary Maker: Hendrik van Cranenburgh Medium: Graphite, gray wash on paper

Title: Study of a wheelbarrow in a wooded landscape Date: 1780 Primary Maker: Hendrik van Cranenburgh Medium: Graphite, gray wash on paper

Title: Study of a wheelbarrow in a wooded landscape Date: 1780 Primary Maker: Hendrik van Cranenburgh Medium: Graphite, gray wash on paper