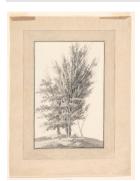

Title: Study of Trees Date: 1803 Primary Maker: Hendrik van Cranenburgh Medium: brush and gray wash over black chalk