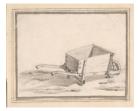

## **Basic Report**

Title: Study of a wheelbarrow in a wooded landscape Date: 1780 Primary Maker: Hendrik van Cranenburgh Medium: Graphite, gray wash on paper

Title: Study of a wheelbarrow in a wooded landscape Date: 1780 Primary Maker: Hendrik van Cranenburgh Medium: Graphite, gray wash on paper