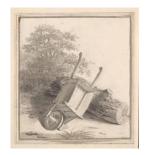

## **Basic Report**

Title: Study of a wheelbarrow in a wooded landscape Date: 1780 Primary Maker: Hendrik van Cranenburgh Medium: Graphite, gray wash on paper

Title: Study of a wheelbarrow in a wooded landscape Date: 1780 Primary Maker: Hendrik van Cranenburgh Medium: Graphite, gray wash on paper

Title: Study of a wheelbarrow in a wooded landscape Date: 1780 Primary Maker: Hendrik van Cranenburgh Medium: Graphite, gray wash on paper

Title: Study of a wheelbarrow in a wooded landscape Date: 1780 Primary Maker: Hendrik van Cranenburgh Medium: Graphite, gray wash on paper