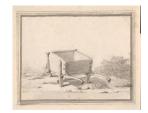

Title: Study of a wheelbarrow in a wooded landscape Date: 1780 Primary Maker: Hendrik van Cranenburgh Medium: Graphite, gray wash on paper

Title: Study of a wheelbarrow in a wooded landscape Date: 1780 Primary Maker: Hendrik van Cranenburgh Medium: Graphite, gray wash on paper