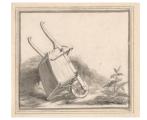

Title: Study of a wheelbarrow in a wooded landscape Date: 1780 Primary Maker: Hendrik van Cranenburgh Medium: Graphite, gray wash on paper

Title: Study of a wheelbarrow in a wooded landscape Date: 1780 Primary Maker: Hendrik van Cranenburgh Medium: Graphite, gray wash on paper