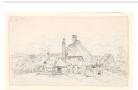

Primary Maker: David Lucas

Medium: mezzotint

Title: A Thatched Farmhouse Date: 1834 Primary Maker: John Constable Medium: pencil on paper

Title: Willy Lott's House, Flatford, Suffolk Date: c. 1816 Primary Maker: John Constable