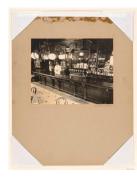

Title: Billy's Bar and Restaurant, First Avenue and 56th Street

**Date:** December 8, 1936 **Primary Maker:** Berenice

Abbott

Medium: gelatin silver print

Title: Brooklyn Bridge -Section of Water and Dock Street

**Date:** 1936

**Primary Maker:** Berenice

Abbott

Medium: gelatin silver print

Title: Broome Street 512 - 514, New York City

Date: October 7, 1935
Primary Maker: Berenice

Abbott

**Medium:** gelatin silver print