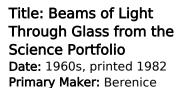

Title: Billy's Bar and Restaurant, First Avenue and 56th Street

**Date:** December 8, 1936 **Primary Maker:** Berenice

Abbott

Medium: gelatin silver print

Title: Brooklyn Bridge -Section of Water and Dock Street