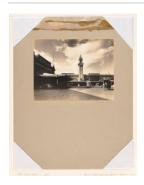

## **Basic Report**

Title: 23rd Street Ferry

**Date:** 1935

Primary Maker: Berenice

Abbott

Medium: gelatin silver print

Abbott

Medium: gelatin silver print