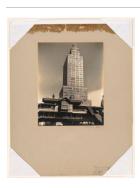

Title: Cycloid from the Science Portfolio

**Date:** 1960s, printed 1982 **Primary Maker:** Berenice

Abbott

Medium: gelatin silver print

Title: "EI" and Mcgraw Building, 42nd and Ninth Avenue **Date:** 1936

**Primary Maker:** Berenice Abbott

Medium: gelatin silver print