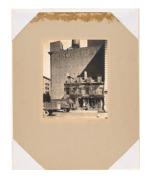

**Date:** 1936

**Primary Maker:** Berenice

Abbott

Medium: gelatin silver print

Title: Broome Street 512 - 514, New York City

Date: October 7, 1935
Primary Maker: Berenice

Abbott

**Medium:** gelatin silver print