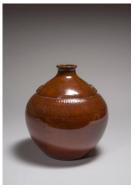

Wade Owen

**Medium:** stoneware

Title: Chinese Wine **Bottle Date**: 1960s

Primary Maker: Benjamin

Wade Owen

Medium: Frogskin-glazed

stoneware

Title: Creamer **Date:** 1960s