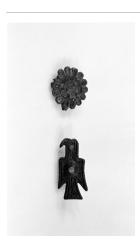

Title: Pendant for Horse Trapping Date: 15th century Primary Maker: Unidentified artist Medium: bronze

Title: Pendant from a
Horse Trapping
Date: 5th - 7th century
Primary Maker:
Unidentified artist
Medium: bronze with red
and blue enamel