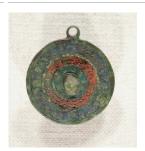

Title: Pendant for Horse Trapping Date: 15th century Primary Maker: Unidentified artist Medium: bronze

Title: Pendant from a
Horse Trapping
Date: 5th - 7th century
Primary Maker:
Unidentified artist
Medium: bronze with red
and blue enamel