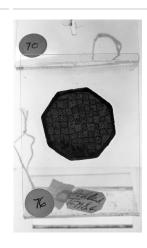

Title: Octagon Button with Checkerboard Pattern Within a Checkerboard Pattern in Blue, White, and Red Enamel Date: n.d. Primary Maker: Unidentified artist Medium: bronze with

enamel

Title: Pair of Cufflinks
Date: 19th-20th century
Primary Maker:
Unidentified artist
Medium: gold