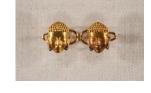

Title: Octagon Button with Checkerboard Pattern Within a Checkerboard Pattern in Blue, White, and Red Enamel Date: n.d. Primary Maker: Unidentified artist Medium: bronze with

enamel

Title: Pair of Cufflinks
Date: 19th-20th century
Primary Maker:
Unidentified artist
Medium: gold