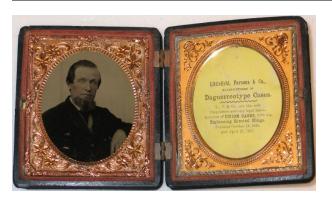

## Description

Tintype photograph of an older man with a beard, cheeks and possibly eyes tinted with hand-coloring, mounted by a metal mat in a "Union Case" made of molded plastic, and lined with velvet. One of the two photo mounts is empty, so the case manufacturing label is visible. Photo mounts glazed with glass.