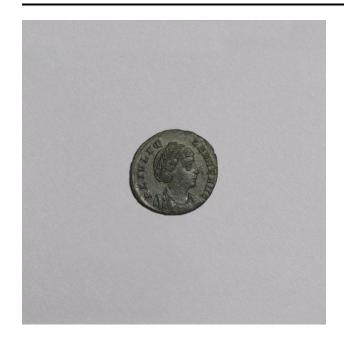

## **Basic Detail Report**

AE4: Diademed and Draped Bust of Helena (Mother of Constantine) Right; Pax Standing Left Holding Olive Branch and Spear, CONSE in Exergue on Reverse

**Date** 

337-340 CE

**Primary Maker** 

## Description

Helena AE4 Mother of Constantine from a collection of 211 Ancient Greek, Roman, Byzantine and Persian coins: Five boxes of coins, each coin mounted on a card with descriptive text, and one case box with 24 compartments and glass-topped cover, containing 28 coins. See attached list in Text Entries.