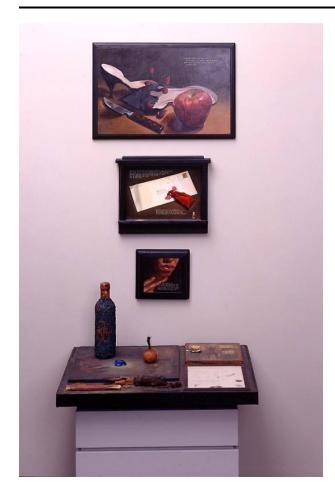

#### Medium

mixed-media installation: three framed oil on panel paintings; bead encrusted bottle; wood base with metal, paper, glass, stone, feathers, coin, and other media

#### Description

a = wood platform with adhered objects; b = bottle
encrusted w/ beads; c = painting of envelope & red bag; d
= painting of shoes, fruit, and knife; e = self-portrait.

#### Dimensions

base: 17 1/4 x 22 x 5 3/4 in. (43.8 x 55.9 x 14.6 cm) bottle: 6 x 2 1/2 in. (15.2 x 6.4 cm) painting of envelope: 12 1/2 x 18 1/4 in. (31.8 x 46.4 cm) painting of apple and

shoes: 9 3/4 x 12 in. (24.8 x 30.5 cm) self-portrait: 6 1/4 x 6 1/4 in. (15.9 x 15.9 cm)