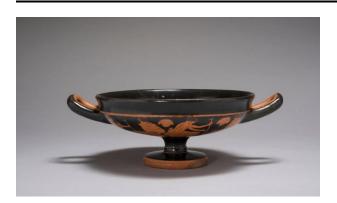

## Kylix, Cup, with Reclining Drinker, Youths

**Date** c. 475 BCE

**Primary Maker** Makron

Medium Red-figured terracotta

## Description

On the interior framed by a leftward maeander, a bearded man wearing a himation and a wreath reclines on a couch with striped cushions. Added red paint is applied to the wreath. A basket decorated with red tassels hangs from the wall opposite him. The scene depicts an event from a Greek symposium, a male drinking party. The man holds a cup similar to the one on which it is depicted and prepares to flick the last drops of wine from his cup to a target in a game called kottabos.