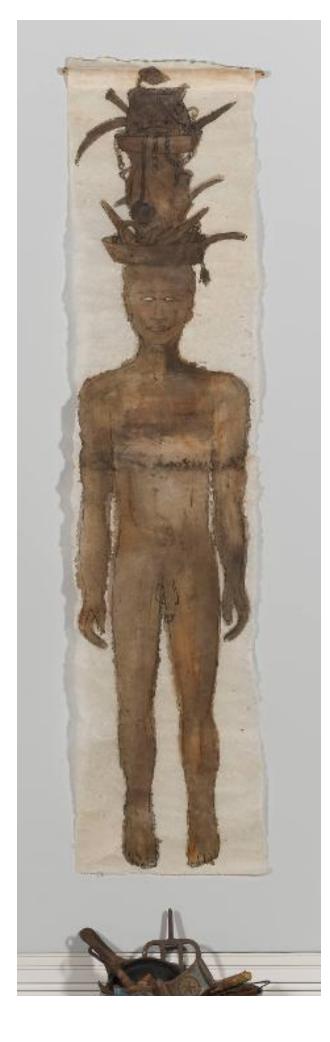

# Smokin' Papa Chaud

## Date

2001

**Primary Maker** Alison Saar

### Medium

ink and watercolor on Nepali paper with found objects

## Description

Drawing (2005.7.1n) of a man balancing objects on his head, with a tub of rusted objects (2005.7.1a-m) placed below. a Pitchfork b 3 Chain pieces (two large link, one smaller link) c Blue toy wing (metal with blue paint and stars) d Spade head e Horseshoe f Iron pot (cast iron pot with handle) g Iron h Scythe i Metal stake j Cast iron skillet k Pan with handle I Galvanized tub m Pan with "National" handle n Drawing

### Dimensions

96 x 24 x 16 in. (243.8 x 61 x 40.6 cm)