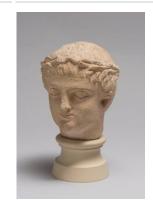

## **Basic Report**

Title: Head with
Conical Helmet from a
Male Votary
Date: c. 520-490 BCE
Primary Maker:
Unidentified artist
Medium: limestone

Title: Head of Beardless Male Votary with Laurel Wreath Date: 3rd-2nd century BCE Primary Maker: Unidentified artist Medium: limestone