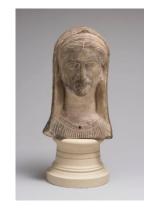

Title: Funerary Bust of a Woman Date: 1st century BCE-1st century CE Primary Maker: Unidentified artist Medium: limestone

Title: Statuette of a Male Votary with Conical Helmet and "Cypriot Shorts" Date: c. 550-520 BCE Primary Maker: Unidentified artist Medium: limestone with traces of red paint