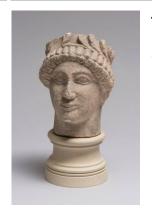

Title: Male Votary with Conical Helmet, Tunic, and Mantle Date: c. 550-520 BCE Primary Maker: Unidentified artist Medium: limestone

Title: Head of
Beardless Male Votary
with Laurel Wreath
Date: 3rd-2nd century BCE
Primary Maker:
Unidentified artist
Medium: limestone