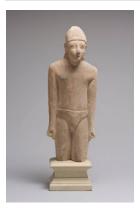

Title: Funerary Bust of a Woman Date: 1st century BCE-1st century CE Primary Maker: Unidentified artist Medium: limestone

Title: Statuette of a Male Votary with Conical Helmet and "Cypriot Shorts" Date: c. 550-520 BCE Primary Maker: Unidentified artist Medium: limestone with traces of red paint

Title: Male Votary with Conical Helmet, Tunic, and Mantle Date: c. 550-520 BCE Primary Maker: Unidentified artist Medium: limestone

Title: Head of
Beardless Male Votary
with Laurel Wreath
Date: 3rd-2nd century BCE
Primary Maker:
Unidentified artist
Medium: limestone