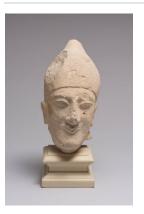

## **Basic Report**

Title: Head with
Conical Helmet from a
Male Votary
Date: c. 520-490 BCE
Primary Maker:
Unidentified artist
Medium: limestone

Title: Head of Beardless Male Votary with Laurel Wreath Date: 3rd-2nd century BCE Primary Maker: Unidentified artist Medium: limestone