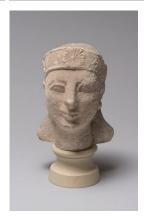

Title: Head of
Beardless Male with
Laurel Wreath
Date: 4th century
Primary Maker:
Unidentified artist
Medium: limestone

Title: Head with
Rosette Diadem from a
Male Votary with
"Cypriot Shorts"
Date: c. 470-450 BCE
Primary Maker:
Unidentified artist
Medium: limestone