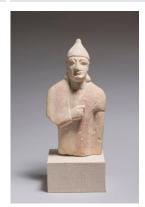

Title: Male Votary with Conical Helmet, Tunic, and Mantle Date: c. 550-520 BCE Primary Maker: Unidentified artist Medium: limestone

Title: Head of
Beardless Male Votary
with Laurel Wreath
Date: 3rd-2nd century BCE
Primary Maker:
Unidentified artist
Medium: limestone