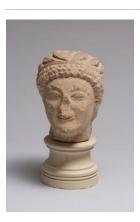

Title: Head of Beardless Male Votary with Laurel Wreath Date: c. 460-440 BCE Primary Maker: Unidentified artist Medium: limestone

Title: Head of Beardless Male Votary with Laurel Wreath Date: c. 490-450 BCE Primary Maker: Unidentified artist Medium: limestone