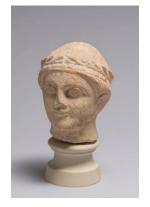

Title: Male Votary with Conical Helmet, Tunic, and Mantle Date: c. 550-520 BCE Primary Maker: Unidentified artist Medium: limestone

Title: Head of
Beardless Male Votary
with Laurel Wreath
Date: 3rd-2nd century BCE
Primary Maker:
Unidentified artist
Medium: limestone

Title: Head of
Beardless Male with
Laurel Wreath
Date: 4th century
Primary Maker:
Unidentified artist
Medium: limestone

Title: Head with
Rosette Diadem from a
Male Votary with
"Cypriot Shorts"
Date: c. 470-450 BCE
Primary Maker:
Unidentified artist
Medium: limestone