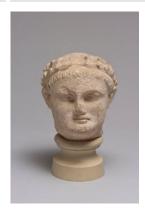

Title: Male Votary with Conical Helmet, Tunic, and Mantle Date: c. 550-520 BCE Primary Maker: Unidentified artist Medium: limestone

Title: Head of
Beardless Male Votary
with Laurel Wreath
Date: 3rd-2nd century BCE
Primary Maker:
Unidentified artist
Medium: limestone

Title: Head of
Beardless Male with
Laurel Wreath
Date: 4th century
Primary Maker:
Unidentified artist
Medium: limestone

Title: Head with
Rosette Diadem from a
Male Votary with
"Cypriot Shorts"
Date: c. 470-450 BCE
Primary Maker:
Unidentified artist
Medium: limestone

Title: Head of Beardless Male Votary with Laurel Wreath Date: c. 460-440 BCE Primary Maker: Unidentified artist Medium: limestone

Title: Head of Beardless Male Votary with Laurel Wreath Date: c. 490-450 BCE Primary Maker: Unidentified artist Medium: limestone