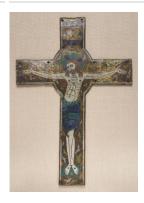

Title: Naga Finial Date: 1000 - 1200CE Primary Maker: Unidentified artist Medium: bronze

Title: Mezuzah
Date: 18th century?
Primary Maker:
Unidentified artist
Medium: silver and
parchment

Title: Christ on the Cross Date: c. 1185 Primary Maker: Unidentified artist Medium: gilt copper with inlaid enamel