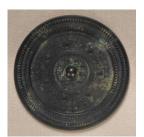

Title: Louis Philippe
Date: 1842
Primary Maker: Antoine
Bovy
Medium: bronze

Title: Helmet Cream Jug Date: 1805 Primary Maker: William Bateman

Medium: silver

Title: Circle-shaped
Mirror Decorated with
Dragon Motifs
Date: 5th-6th century
Primary Maker:
Unidentified artist
Medium: bronze