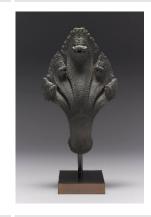

Title: Naga Finial Date: 1000 - 1200CE Primary Maker: Unidentified artist Medium: bronze

Title: Mezuzah
Date: 18th century?
Primary Maker:
Unidentified artist
Medium: silver and
parchment

Title: Christ on the Cross Date: c. 1185 Primary Maker: Unidentified artist Medium: gilt copper with inlaid enamel