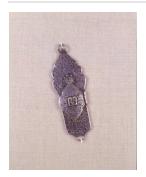

Title: Naga Finial Date: 1000 - 1200CE Primary Maker: Unidentified artist Medium: bronze

Title: Mezuzah
Date: 18th century?
Primary Maker:
Unidentified artist
Medium: silver and
parchment

Title: Christ on the Cross Date: c. 1185 Primary Maker: Unidentified artist Medium: gilt copper with inlaid enamel