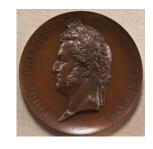

Title: Louis Philippe
Date: 1842
Primary Maker: Antoine
Bovy
Medium: bronze

Title: Helmet Cream Jug Date: 1805 Primary Maker: William Bateman

Medium: silver

Title: Circle-shaped
Mirror Decorated with
Dragon Motifs
Date: 5th-6th century
Primary Maker:
Unidentified artist
Medium: bronze