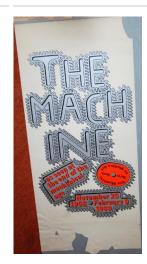

**Date**: 1968

Primary Maker: Ellsworth

Kelly

Medium: Color lithograph

on paper

Title: Exhibition poster for The Machine as Seen at the End of the Mechanical Age at the Museum of Modern Art

Date: 1969

**Primary Maker:** The Museum of Modern Art **Medium:** silkscreen