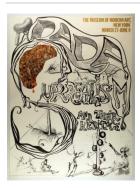

## Basic Report

Title: Exhibition Poster for Dada, Surrealism, and Their Heritage at the Museum of Modern

Art

**Date:** 1968

Primary Maker: Salvador

Dali

Medium: Offset

Modern Art Date: 1968