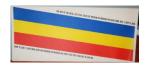

**Date**: 1968

Primary Maker: Ellsworth

Kelly

Medium: Color lithograph

on paper

Title: Exhibition poster for The Machine as Seen at the End of the Mechanical Age at the Museum of Modern Art

Date: 1969

**Primary Maker:** The Museum of Modern Art **Medium:** silkscreen